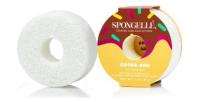

## WHAT IS A BODY WASH INFUSED BUFFER?

PROFESSIONAL-GRADE CLEANSING AND GENTLE EXFOLIATION FOR SPA RESULTS AND PURE RELAXATION AT HOME.

- Polyurethane Sponge Sourced from USA
- Manufacturing done in-house: California
- Infused with high-quality shower gel through patented process
- Fragrances developed in top perfume house in France
- Shower gel is infused throughout entire sponge

## PROFESSIONAL-GRADE CLEANSING AND GENTLE EXFOLIATION FOR SPA RESULTS AND PURE RELAXATION AT HOME.

- Soak sponge in warm water
- Begin squeezing to release lather
- Sponge acts as an exfoliator and delivery system for shower gel
- Scrub entire body & enjoy the beautiful fragrances we developed for you
- Once complete, hang buffer for optimal drying
- Buffer will reabsorb gel and dry within 10 minutes