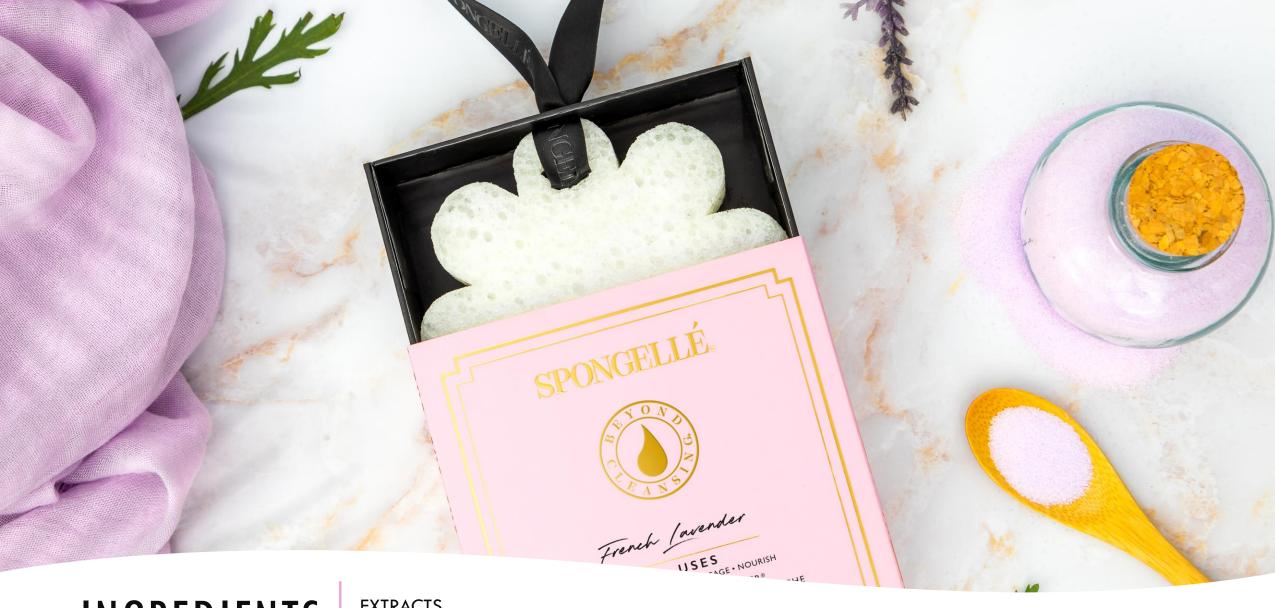

## FRENCH LAVENDER

Take a walk through the French countryside while lathering in our signature blend of soothing lavender and warming amber.

KEY NOTES | Hesperides • Tea Rose • Lavender

SMELLS LIKE | A moonlit stroll through the fields of Provence

FEELS LIKE | A milk bath of freshly picked lavender