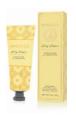

## HONEY BLOSSOM

Feel like you're soaking in a luxurious tub of warmed honey with blooming, fragrant lavender.

KEY NOTES | Musk • Lavender • Vanilla

SMELLS LIKE | A creamy honey milk bath with fresh lavender

FEELS LIKE | A bite of warm toast with honey on a rainy day