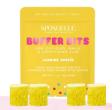

#### BUFFER BITS MULTI USE | 1.6 oz / 45g total

Inspired by delectable small sized donut holes, Spongellé's<sup>®</sup> Mini Buffer Bits are the ultimate treat for cuticles, nails, and everything else. Spongellé's<sup>®</sup> Mini Buffer Bits are infused with a skin softening triple butter formula and exfoliating sugarcane extract. This perfect on-the-go beauty treat comes in resealable packaging.