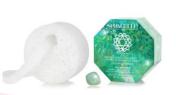

## WHAT IS A PEDI-BUFFER?

## TRIPLE-ACTION PEDI BUFFERS WITH BUILT-IN GENTLE CLEANSING AND EXFOLIATION, FOR POLISHED PEDICURE RESULTS AT HOME.

- Polyurethane Sponge- Sourced from USA
- Manufacturing done in-house: California
- Infused with high-quality shower gel through patented process
- Fragrances developed in top perfume house in France
- Shower gel is infused throughout entire sponge
- More aggressive sponge texture for optimal exfoliation