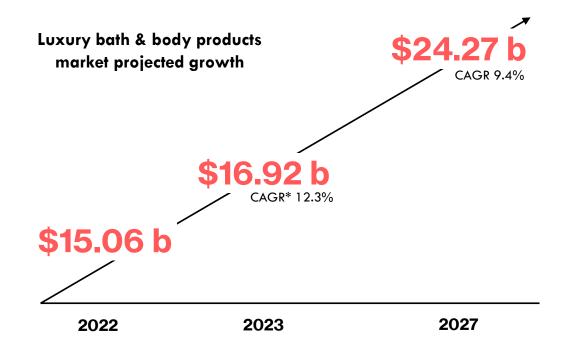

## DEMAND FOR LUXURY BATHING ON THE RISE

The rising demand for luxury products such as lotions, shower gels, and body wash, driven by increasing self-care trends, is propelling the growth of the **luxury bath** and body products market.

Luxury bathing products refers to those products that lather well, smell wonderful and look lovely by the bath.

Spongellé is the all-in-one body wash infused buffer making luxury bathing affordable!

\*compound annual growth rate Source: Newswires 06 Feb 2023