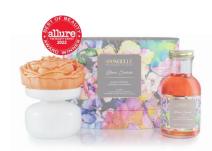

## FLORICA COLLECTION

She plays her music at the open air festival, her red hair wisps about her face as she sings poetic folk stories of her wild heart. Lost in her own love of life, she plays her instrument, pushing and pulling as it bellows its sweet song of its breath. She feels free to think and wander, she loves unconditionally, She flows with change and has fire in her soul.

She imagines and creates potions of nature that heal and nourish her body & soul.

Inspired by the modern free spirit, Florica is all things feminine, full of nature's finest elements to heal and nourish the skin. A blend of olive oil, rose, white water lily, & corn flower make up antioxidants, vitamins, and extracts.

**KEY NOTES** | Rose • Water Lily • Sweet Musk

SMELLS LIKE | A sparkling blend of rose, spice, tropical fruits and water lily

**FEELS LIKE** A romantic moonlit evening stroll

#### EAU DE PARFUM 100 mL / 3.3 oz

A mystical dance at sunrise of refreshing fruit marries with a delicate water lily just beyond the natural woods of the enchanted forest. Layer the magical fusion of joy in a bottle with this bespoke fine fragrance created by Spongellé's® master perfumer.

#### PEDI BUFFER 30+ washes | 3oz. / 85g

Perfectly designed to pamper and soothe tired feet, Spongellé's <sup>®</sup> Pedi buffer has a built-in multi- sided feature that feels like a reflexology massage. Exfoliate and massage your feet by stimulating pressure points while you cleanse.

#### BODY BUFFER 22+ washes | 4oz. / 113g

Introducing Spongellé's <sup>®</sup> masterpiece body wash infused buffer <sup>®</sup>. Created with a built-in massage exfoliation feature on one side and a soft scrubber on the other, this multi-sided buffer elevates your shower experience with an intoxicating scent of mystic rose and offers just the right amount of smooth texture to cleanse and nourish the skin.

#### **SPONGETTE**® 7+ washes | 1.75oz. / 50g

The perfect on the go mini buffer to keep your skin happy anywhere. Created with a built- in exfoliating feature, this mini buffer elevates your shower experience by offering just the right amount of the intoxicating Mystic Rose scent to cleanse and nourish the skin.

#### FLORET DIFFUSER 8 fl. oz / 237mL

Includes diffuser oil, vase and hand sewn floret

Freshen up your home with Spongellé's <sup>®</sup> most celebrated fragrances. Created exclusively for Spongellé, <sup>®</sup> the Florets are hand-sewn and made of a natural tapioca fiber that takes on the shade of the fragrance oil—blooming with rich, bold color within 48 hours. Each set features a Floret with a cotton wick and an exquisite hand-blown glass vase to infuse the flower in the diffuser oil for a beautiful time- released fragrance that lasts up to 8 weeks. Refills available for purchase.

#### CANDLE 8oz. / 226g

Elevate your olfactory experience with Spongellé's <sup>®</sup> Mystic Rose scented candle. A propriety soy base blend and a flickering wooden wick will bring the light, warmth and luxurious fragrance to enhance the ambiance in any room.