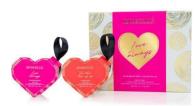

# FATHER'S DAY GIFT SET

MULTI USE | 1.5 oz / 43g

Thank Dad for all that he does with Spongellé's® Men's Trio Set of buffers with built-in body wash that will cleanse, exfoliate, massage and nourish the skin.

FOR MY DAD GIFT SET
BERGAMOT ABSOLUTE, CEDAR ABSOLUTE, VERBENA ABSOLUTE