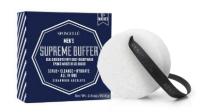

# MEN'S COLLECTION

**AVAILABLE IN 2 SIZES** 

12+ washes | 2.5 oz / 70.8 g 20+ washes | 3.5 oz. / 99.2 g

The one who is **GALLANT**, **BOLD & BRAVE** is a hero to those who feel his inner strength. His youth and his wisdom inspired Spongellé's<sup>®</sup> Homme Collection of triple butter **Body Wash Infused Buffers**<sup>®</sup>. Created by a master perfumer these three NEW fragrances are blended into a rich formula of natural & luxurious mango, shea, cocoa butters, and extracts powered by the three C's (Cypress, Comfrey, and Cucumber).