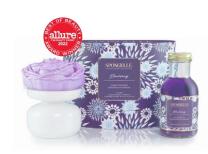

## BLACKBERRY

Envelope yourself with sparkling citrus and sweet blackberries with sensual notes of spice, musk, and exotic florals.

**KEY NOTES** | Blackberries • Pink Jasmine • White Amber

**SMELLS LIKE** | A cocktail of mouthwatering berries and sweet sparkling citrus

Freshen up your home with Spongellé's ® most celebrated fragrances. Created

color within 48 hours. Each set features a Floret with a cotton wick and an exquisite hand-blown glass vase to infuse the flower in the diffuser oil for a beautiful timereleased fragrance that lasts up to 8 weeks. Refills available for purchase.

exclusively for Spongellé ® the Florets are hand-sewn and made of a natural tapioca fiber that takes on the shade of the fragrance oil—blooming with rich, bold

Being whisked away to a remote island FEELS LIKE

FLORET DIFFUSER 8 fl. oz / 237ml

Includes diffuser oil, vase and hand sewn floret

new