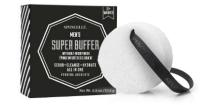

# MEN'S COLLECTION

**AVAILABLE IN 2 SIZES** 

12+ washes | 2.5 oz / 70.8 g 20+ washes | 3.5 oz. / 99.2 g

The one who is **GALLANT**, **BOLD & BRAVE** is a hero to those who feel his inner strength. His youth and his wisdom inspired Spongellé's<sup>®</sup> Homme Collection of triple butter **Body Wash Infused Buffers**<sup>®</sup>. Created by a master perfumer these three NEW fragrances are blended into a rich formula of natural & luxurious mango, shea, cocoa butters, and extracts powered by the three C's (Cypress, Comfrey, and Cucumber).