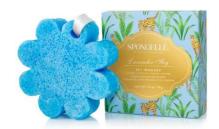

## FRENCH LAVENDER

Take a walk through the French countryside while lathering in our signature blend of soothing lavender and warming amber.

KEY NOTES | Hesperides • Tea Rose • Lavender

SMELLS LIKE | A moonlit stroll through the fields of Provence

FEELS LIKE | A milk bath of freshly picked lavender