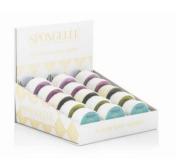

#### **DISPLAYS**

DISPLAY HOLDS 12 ASSORTED WILDFLOWER BODY WASH INFUSED BUFFERS®

DISPLAY HOLDS 15 ASSORTED SPONGETTE BODY WASH INFUSED BUFFERS®

DISPLAY HOLDS 12 ASSORTED PRIVATE RESERVE EAU DE TOILETTES + 4 TESTERS