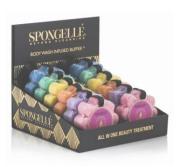

#### **DISPLAYS**

DISPLAY HOLDS 12 ASSORTED WILDFLOWER BODY WASH INFUSED BUFFERS®

DISPLAY HOLDS 15 ASSORTED SPONGETTE BODY WASH INFUSED BUFFERS®

DISPLAY HOLDS 12 ASSORTED PRIVATE RESERVE EAU DE TOILETTES + 4 TESTERS