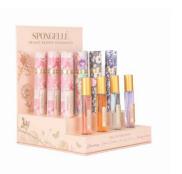

#### **DISPLAYS**

DISPLAY HOLDS 12 ASSORTED WILDFLOWER BODY WASH INFUSED BUFFERS®

DISPLAY HOLDS 15 ASSORTED SPONGETTE BODY WASH INFUSED BUFFERS®

DISPLAY HOLDS 12 ASSORTED PRIVATE RESERVE EAU DE TOILETTES + 4 TESTERS