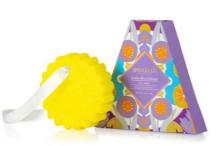

#### PEDI BUFFER 30+ washes | 3oz. / 85g

Perfectly designed to pamper and soothe tired feet, Spongellé's <sup>®</sup> Pedi buffer has a built-in multi- sided feature that feels like a reflexology massage. Exfoliate and massage your feet by stimulating pressure points while you cleanse.

#### BODY BUFFER 22+ washes | 4oz. / 113g

Introducing Spongellé's <sup>®</sup> masterpiece body wash infused buffer <sup>®</sup>. Created with a built-in massage exfoliation feature on one side and a soft scrubber on the other, this multi-sided buffer elevates your shower experience with an intoxicating scent of mystic rose and offers just the right amount of smooth texture to cleanse and nourish the skin.