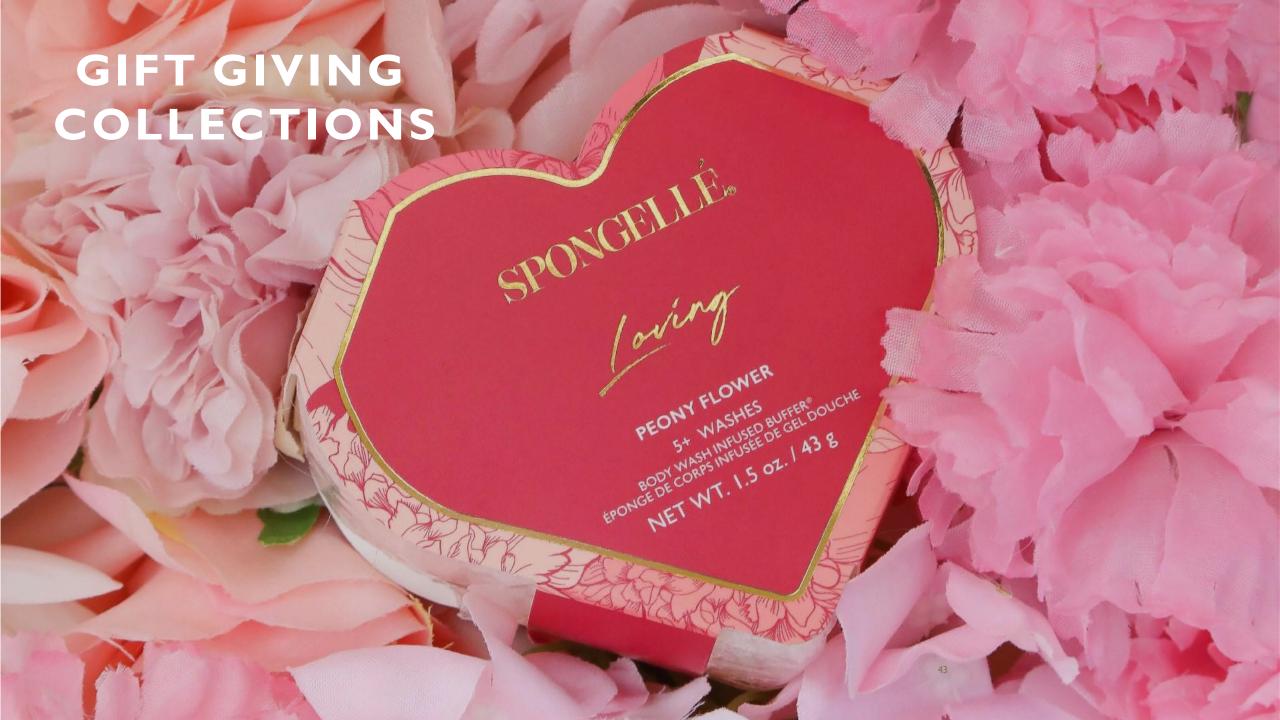

## PEONY FLOWER

Immerse yourself with the alluring scent of rose stems and ripe red apple, enveloping your space with sensual notes of spice, musk, and exotic florals.

**KEY NOTES** | Rose Stems • Peony Flower • Clean Musk

**SMELLS LIKE** | An aromatic, romantic escape to a land of fresh peonies

FEELS LIKE | The bubbly antidote to a stressful day

new