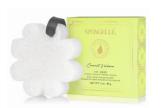

#### **SPONGETTE**® 7+ washes | 1.75oz. / 50g

The perfect on the go mini buffer to keep your skin happy anywhere. Created with a built- in exfoliating feature, this mini buffer elevates your shower experience by offering just the right amount of the intoxicating Mystic Rose scent to cleanse and nourish the skin.

#### **SPONGETTE**® 7+ washes | 1.75oz. / 50g