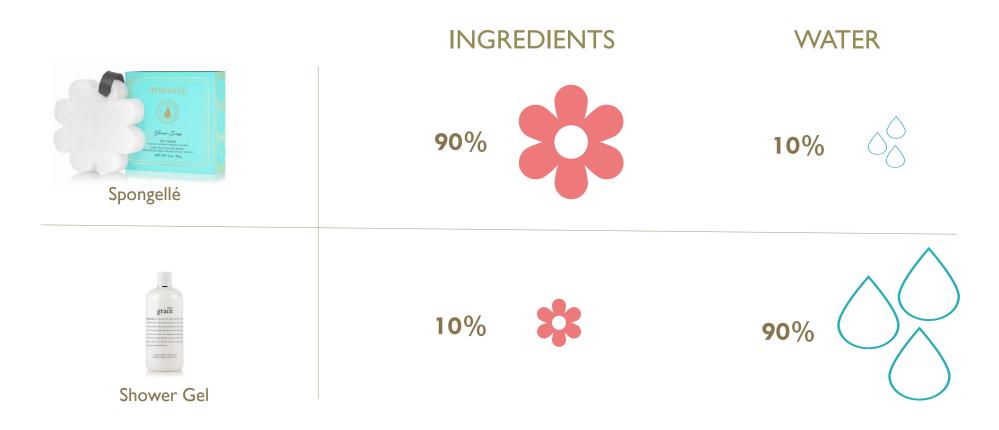

**ALL-IN-ONE BATHING RITUAL**

Simple and effective, easy application.

#### PERFECT FOR EVERYONE

From 3 years old to young at heart.

#### **CLAIMS**

For all skin types, paraben free, cruelty free, vegan friendly, hypoallergenic, and dermatologist tested.

- Buffer claim due to exfoliation & high quality of foam material used

#### **SHOWER GEL**

**Longest Lasting Shower Gel On The Market – Scientifically- formulated.** Consumers love the fragrances and want to extend the life of their buffers. Shower gels designed with scientific data that helped to pair the right pump to shower gel formula that would enable the consumer to get 70+ washes. Spongelle shower gels are stand-out and unique in the Personal Care, Bath & Body Category































## COMPETITOR COMPARISON



STOP PAYING FOR WATER!

SPONGELLÉ.

## COMPETITOR COMPARISON











CONSUMER

DEMOGRAPHICS

SPONGELLÉ.

## CONSUMER DEMOGRAPHICS

86%

Of Spongellé purchases are made by women

R

61%

Of the women purchasing Spongellé are between ages **25 - 54** 



45%

Of Spongellé buyers make **\$105k+ annually** 



32%

Of Spongellé buyers make less than \$63k annually



**SPONGELLÉ** 

## CONSUMER DEMOGRAPHICS





- Socially conscious, concerned with formula ingredients
- Focused on what is good for their skin
- Appreciate affordable luxuries, fashion & fragrance
- Shop for themselves & others
- Use technology to research & engage in 2-way conversation with Spongellé





**PRODUCTS** 

ENTIRE COLLECTION

**SPONGELLÉ** 



## FLORICA COLLECTION



She plays her music at the open air festiva