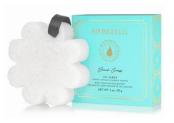

#### WILD FLOWER 14+ washes | 3oz. / 85g

These colorful flowers are designed to cleanse, exfoliate, massage, and nourish the skin, from neck to toe. Spongellé's ® unique **Body Wash**Infused Buffers ® change instantly under water as you squeeze, from a sensual exfoliating massage texture to as soft as silk. Our patented delivery system guarantees number of washes.

#### WILD FLOWER 14+ washes | 3oz. / 85g

These colorful flowers are designed to cleanse, exfoliate, massage, and nourish the skin, from neck to toe. Spongellé's <sup>®</sup> unique **Body Wash**Infused Buffers <sup>®</sup> change instantly under water as you squeeze, from a sensual exfoliating massage texture to as soft as silk. Our patented delivery system guarantees number of washes.