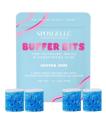

#### BUFFER BITS MULTI USE | 1.6 oz / 45g total

Inspired by delectable small sized donut holes, Spongellé's<sup>®</sup> Mini Buffer Bits are the ultimate treat for cuticles, nails, and everything else. Spongellé's<sup>®</sup> Mini Buffer Bits are infused with a skin softening triple butter formula and exfoliating sugarcane extract. This perfect on-the-go beauty treat comes in resealable packaging.

#### **JASMINE BRULÉE**

#### KEY NOTES

Pink Grapefruit • Jasmine Nectar • Amber Musk Jasmine Brûlée echoes nostalgic feelings of happy days with zesty pink grapefruit, succulent jasmine nectar, and velvety amber musk.