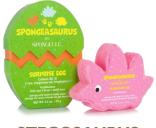

#### SURPRISE SPONGEASAURUS COLLECTION

**MULTI USE** | 2.5 oz / 70g total

Children's love for dinosaurs stands the test of time. Interests like these can help children become more observant and promote play based learning. Spongellé® brings these fascinating creatures to life in our Surprise Spongeasaurus collection. Each Spongeasaurus is packaged in a surprise Dino egg and is filled with Spongellé's® sulfate free body wash formula. Make bath time fun and collect all three.

**TRICERATOPS** 

**STEGOSAURUS** 