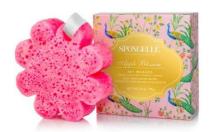

## FLORICA COLLECTION

She plays her music at the open air festival, her red hair wisps about her face as she sings poetic folk stories of her wild heart. Lost in her own love of life, she plays her instrument, pushing and pulling as it bellows its sweet song of its breath. She feels free to think and wander, she loves unconditionally, She flows with change and has fire in her soul.

She imagines and creates potions of nature that heal and nourish her body & soul.

Inspired by the modern free spirit, Florica is all things feminine, full of nature's finest elements to heal and nourish the skin. A blend of olive oil, rose, white water lily, & corn flower make up antioxidants, vitamins, and extracts.

**KEY NOTES** | Rose • Water Lily • Sweet Musk

SMELLS LIKE | A sparkling blend of rose, spice, tropical fruits and water lily

**FEELS LIKE** A romantic moonlit evening stroll