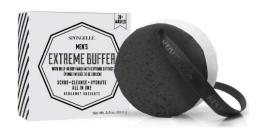

# MEN'S COLLECTION

**AVAILABLE IN 2 SIZES** 

12+ washes | 2.5 oz / 70.8 g 20+ washes | 3.5 oz. / 99.2 g

The one who is **GALLANT**, **BOLD & BRAVE** is a hero to those who feel his inner strength. His youth and his wisdom inspired Spongellé's<sup>®</sup> Homme Collection of triple butter **Body Wash Infused Buffers**<sup>®</sup>. Created by a master perfumer these three NEW fragrances are blended into a rich formula of natural & luxurious mango, shea, cocoa butters, and extracts powered by the three C's (Cypress, Comfrey, and Cucumber).