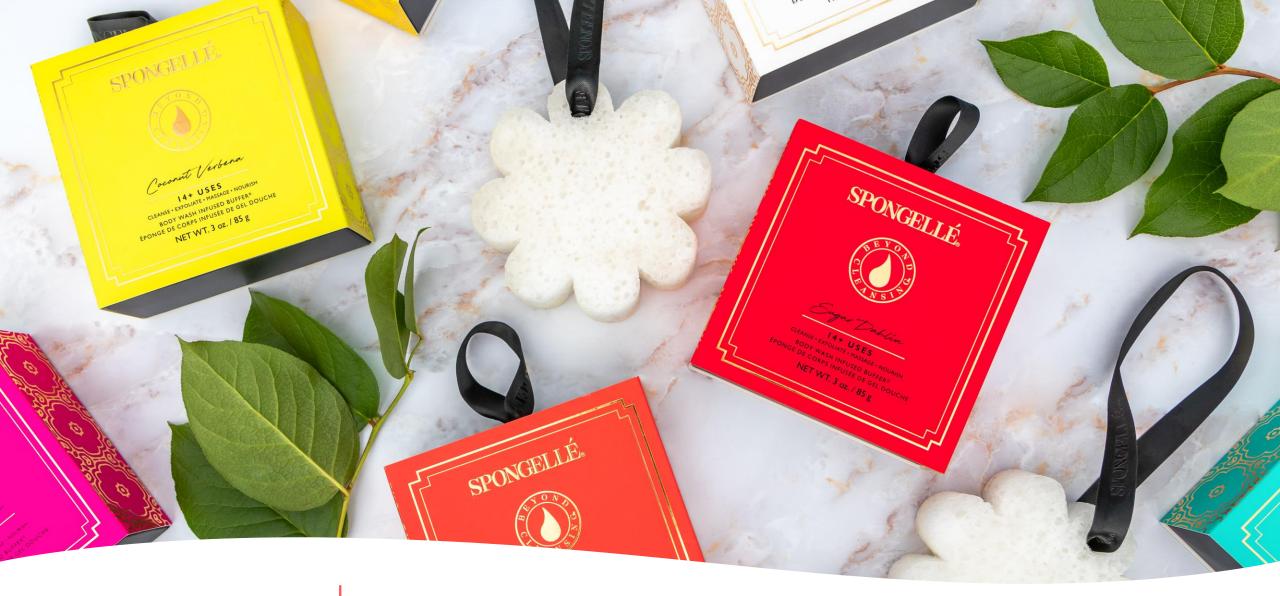

## DAISY COLLECTION

A renaissance of fragrances infused into Spongellé's signature flower shaped buffer. Each of these 8 fragrances are inspired by traditional fragrance enfleurage. A melody of notes carefully crafted and packaged to perfection. Spongellé's signature collection offers a self-care oasis for body, home, and travel.

## **COCONUT VERBENA**

Transport yourself to a tropical destination with our refreshing blend of coconut and light juicy citrus.

KEY NOTES | Coconut • Florals • Amber

SMELLS LIKE | A fresh island breeze with a twist of coconut