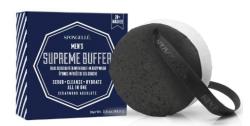

# MEN'S COLLECTION

**AVAILABLE IN 2 SIZES** 

12+ washes | 2.5 oz / 70.8 g 20+ washes | 3.5 oz. / 99.2 g

The one who is **GALLANT**, **BOLD & BRAVE** is a hero to those who feel his inner strength. His youth and his wisdom inspired Spongellé's<sup>®</sup> Homme Collection of triple butter **Body Wash Infused Buffers**<sup>®</sup>. Created by a master perfumer these three NEW fragrances are blended into a rich formula of natural & luxurious mango, shea, cocoa butters, and extracts powered by the three C's (Cypress, Comfrey, and Cucumber).