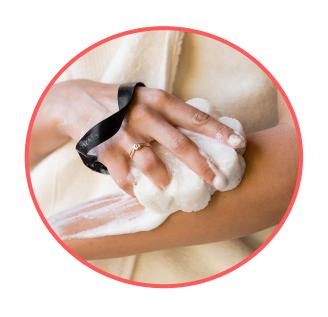

## HOW TO USE A BUFFER

## PROFESSIONAL-GRADE CLEANSING AND GENTLE EXFOLIATION FOR SPA RESULTS AND PURE RELAXATION AT HOME.

- Soak sponge in warm water
- Begin squeezing to release lather
- Sponge acts as an exfoliator and delivery system for shower gel
- Scrub entire body & enjoy the beautiful fragrances we developed for you
- Once complete, hang buffer for optimal drying
- Buffer will reabsorb gel and dry within 10 minutes