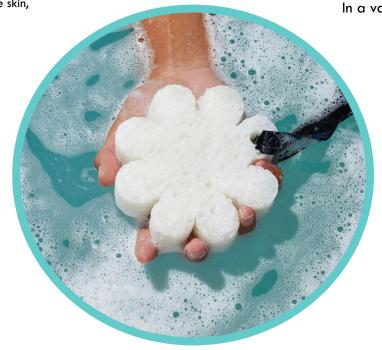

#### TECHNOLOGY + INNOVATION + INFUSION

Turn on the water and Spongellé's® body wash infused buffer ® becomes the last word in pampering. Maybe it's the rich, one-of-a-kind fragrance or the swirls of thick, creamy suds enveloping you from head to toe. Maybe it's how great Spongellé ® feels in the shower and how beautifully fresh, soft and silky your skin feels afterwards. The experience is so intensely pleasurable, it should come with a warning sticker.

Spongellé ® LLC is a Los Angeles based company specializing in innovative proprietary delivery systems for the personal care & consumer products industry. As inventors of this proprietary delivery system, Spongellé's ® founders have replaced your everyday bottle of body wash with a luxurious All In One Body Treatment infused with the finest skincare ingredients. Spongellé's ® body wash infused buffer ® will transform your bathing ritual into a Beyond Cleansing ® experience.

### THE NEW ("SMART") SPONGE CHANGING THE BATH RITUAL TO A BEYOND CLEANSING EXPERIENCE

Spongellé's **Body Wash Infused Buffers**® are an amazing way to care for you skin. We created them for the most discerning customers who want the finest bath & shower experience. We cater to women, men, kids, and our eco-friendly consumers.