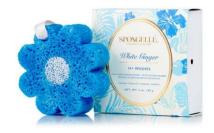

#### WHITE GINGER

**KEY NOTES** | Ginger • White Orchid • Amber

**SMELLS LIKE** | A tropical rain shower kissed with the

soothing scent of ginger

FEELS LIKE | Warm Hawaiian nights

White Ginger evokes the scent of the island with sensual bursts of ginger, seductive white orchid, and spicy amber.