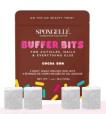

#### BUFFER BITS MULTI USE | 1.6 oz / 45g total

Inspired by delectable small sized donut holes, Spongellé's<sup>®</sup> Mini Buffer Bits are the ultimate treat for cuticles, nails, and everything else. Spongellé's<sup>®</sup> Mini Buffer Bits are infused with a skin softening triple butter formula and exfoliating sugarcane extract. This perfect on-the-go beauty treat comes in resealable packaging.

#### **COCOA BON**

#### **KEY NOTES**

Red Berries • Lily of the Valley • Tonka Bean Cocoa Bon echoes nostalgic feelings of joy with fruity red berries, uplifting lily of the valley, and woody tonka bean.