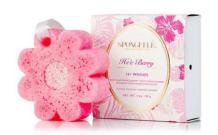

## BLACKBERRY

Envelope yourself with sparkling citrus and sweet blackberries with sensual notes of spice, musk, and exotic florals.

**KEY NOTES** | Blackberries • Pink Jasmine • White Amber

**SMELLS LIKE** | A cocktail of mouthwatering berries and sweet sparkling citrus