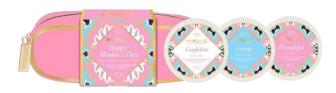

#### **MOTHER'S DAY GIFT SET 5+ WASHES EACH |** 2 oz / 57g

Every mom deserves some time to take care of herself. Give her the gift of pampering with Spongelle's® heart-shaped Body Wash Infused Buffers®. She will delight in the delicate fragrances and enjoy time to cleanse, exfoliate, massage and nourish.

FOR MY MOM GIFT SET I PEONY FLOWER, BLACK ORCHID, EUCALYPTUS RAIN

FOR MY MOM GIFT SET 2 NIGHT JASMINE, SUGAR CRUSH, VIOLET LEAF