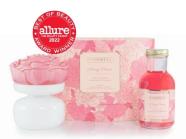

## FLORICA COLLECTION

She plays her music at the open air festival, her red hair wisps about her face as she sings poetic folk stories of her wild heart. Lost in her own love of life, she plays her instrument, pushing and pulling as it bellows its sweet song of its breath. She feels free to think and wander, she loves unconditionally, She flows with change and has fire in her soul.

She imagines and creates potions of nature that heal and nourish her body & soul.

Inspired by the modern free spirit, Florica is all things feminine, full of nature's finest elements to heal and nourish the skin. A blend of olive oil, rose, white water lily, & corn flower make up antioxidants, vitamins, and extracts.

#### BODY BUFFER 22+ washes | 4oz. / 113g

Introducing Spongellé's <sup>®</sup> masterpiece body wash infused buffer <sup>®</sup>. Created with a built-in massage exfoliation feature on one side and a soft scrubber on the other, this multi-sided buffer elevates your shower experience with an intoxicating scent of mystic rose and offers just the right amount of smooth texture to cleanse and nourish the skin.