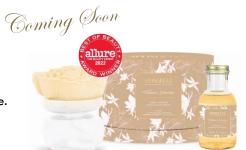

# SPONGETTE® BEAUTY TRIO COLLECTION Coming Soon

#### 7+ WASHES EACH | 1.75 oz / 50g

Everything you love about Spongellé® packaged in a custom-made cosmetic case with a waterproof liner. Each set includes 3 Body Wash Infused Spongettes®. Accepted on all airlines, nothing to spill, nothing to break, and everything you need for soft and youthful skin. One infused Spongette® is perfect for vacations, business trips, or to take to the gym with 7+ washes.