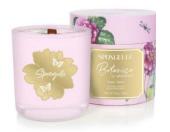

#### **SPONGETTE**® 7+ washes | 1.75oz. / 50g

Everything you love about Spongellé  $^{\circledR}$  in a small, convenient travel size. Accepted on all airlines, nothing to spill, nothing to break, and everything you need for soft and youthful skin. One Spongette <sup>®</sup> is perfect for vacations, business trips or to take to the gym.

#### **SPONGETTE**® 7+ washes | 1.75oz. / 50g

Everything you love about Spongellé  $^{@}$  in a small, convenient travel size. Accepted on all airlines, nothing to spill, nothing to break, and everything you need for soft and youthful skin. One Spongette  $^{@}$  is perfect for vacations, business trips or to take to the gym.

#### **SPONGETTE**® 7+ washes | 1.75oz. / 50g

BOXED DAISY 14+ washes | 8oz / 85g

Everything you love about Spongellé ® in a small, convenient travel size. Accepted on all airlines, nothing to spill, nothing to break, and everything you need for soft and youthful skin. One Spongette <sup>®</sup> is perfect for vacations, business trips or to take to the gym.

#### **SPONGETTE**® 7+ washes | 1.75oz. / 50g

Everything you love about Spongellé ® in a small, convenient travel size. Accepted on all airlines, nothing to spill, nothing to break, and everything you need for soft and youthful skin. One Spongette <sup>®</sup> is perfect for vacations, business trips or to take to the gym.

#### **SPONGETTE**® 7+ washes | 1.75oz. / 50g

Everything you love about Spongellé<sup>®</sup> in a small, convenient travel size. Accepted on all airlines, nothing to spill, nothing to break, and everything you need for soft and youthful skin. One Spongette<sup>®</sup> is perfect for vacations, business trips or to take to the gym.