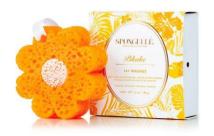

## DAISY COLLECTION

A renaissance of fragrances infused into Spongellé's signature flower shaped buffer. Each of these 8 fragrances are inspired by traditional fragrance enfleurage. A melody of notes carefully crafted and packaged to perfection. Spongellé's signature collection offers a self-care oasis for body, home, and travel.