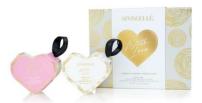

#### **MOTHER'S DAY GIFT SET 5+ WASHES EACH |** 2 oz / 57g

Every mom deserves some time to take care of herself. Give her the gift of pampering with Spongelle's® heart-shaped Body Wash Infused Buffers®. She will delight in the delicate fragrances and enjoy time to cleanse, exfoliate, massage and nourish.

FOR MY MOM GIFT SET I PEONY FLOWER, BLACK ORCHID, EUCALYPTUS RAIN

FOR MY MOM GIFT SET 2 NIGHT JASMINE, SUGAR CRUSH, VIOLET LEAF