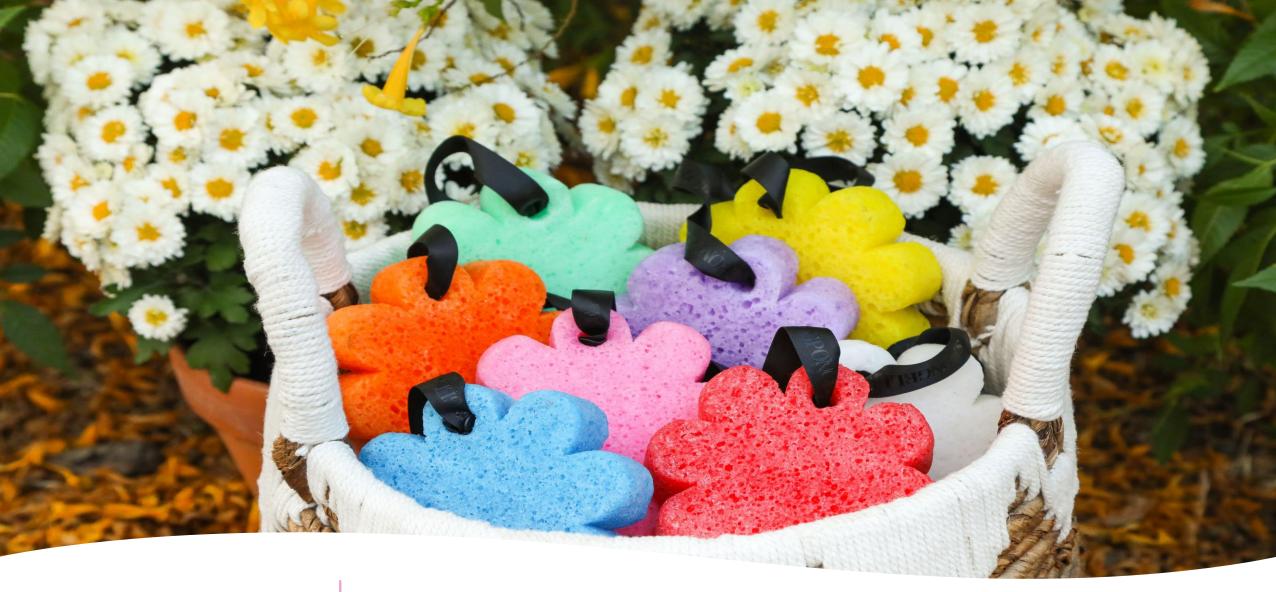

## BODY WASH INFUSED BUFFER

**TECHNOLOGY** 

**INNOVATION** 

**INFUSION** 

### THE NEW ("SMART") SPONGE CHANGING THE BATH RITUAL TO A BEYOND CLEANSING EXPERIENCE

Spongellé's **Body Wash Infused Buffers**® are an amazing way to care for you skin. We created them for the most discerning customers who want the finest bath & shower experience. We cater to women, men, kids, and our eco-friendly consumers.

Spongellé brings a totally new experience to the consumer: an innovative product with a patented technology that has no comparison with any other product in the beauty industry at an affordable price (Luxury affordable). It is an "all in one treatment system" with nourishing oil, natural skin care ingredients and custom blended fragrance.