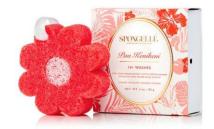

#### **PUA KENIKENI**

KEY NOTES | Bergamot • Pua Kenikeni • Sandalwood

**SMELLS LIKE** | Fresh island floral breezes

FEELS LIKE | Nostalgic family moments in Hawaii

Pua Kenikeni evokes the scent of the island with citrusy bergamot, legendary Hawaiian pua kenikeni, and sensual sandalwood.