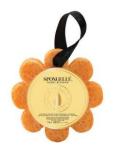

## DAISY COLLECTION

A renaissance of fragrances infused into Spongellé's signature flower shaped buffer. Each of these 8 fragrances are inspired by traditional fragrance enfleurage. A melody of notes carefully crafted and packaged to perfection. Spongellé's signature collection offers a self-care oasis for body, home, and travel.

## BULGARIAN ROSE

Regarded as the crème de la crème of roses, Bulgarian Rose delivers the sophisticated fragrance of real roses to elevate any bathing ritual with an elixir of rose parfum. Pamper your senses by cleansing and massaging your skin with our gentle body buffer infused with the aphrodisiac allure of Bulgarian Rose.