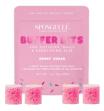

#### BUFFER BITS MULTI USE | 1.6 oz / 45g total

Inspired by delectable small sized donut holes, Spongellé's<sup>®</sup> Mini Buffer Bits are the ultimate treat for cuticles, nails, and everything else. Spongellé's<sup>®</sup> Mini Buffer Bits are infused with a skin softening triple butter formula and exfoliating sugarcane extract. This perfect on-the-go beauty treat comes in resealable packaging.

#### **BURNT SUGAR**

#### **KEY NOTES**

Strawberry Blossom • Pink Sugar • Vanilla Bean Burnt Sugar echoes nostalgic feelings of simpler times with vivacious strawberry blossom, energizing pink sugar, and caramelized vanilla bean.