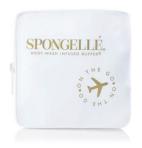

#### **TRAVEL CASE**

Say hello to our Travel Case! This waterproof case is perfect for storing and protecting your favorite body wash infused buffer® on the go.

**BLACK TRAVEL CASE** 

WHITE TRAVEL CASE