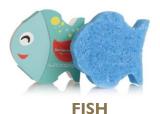

# SPONGE ANIMALS COLLECTION FRUITILICIOUS SCENT / KEY NOTES JUICY WATERMELON • CRISP APPLE • SWEET SUGAR

MULTI USE | 2.5 oz / 70g total

Have a bath time adventure with Sponge Animals TM body wash infused sponges. These playful animal shapes are infused with a gentle formula to cleanse and nourish. Add one youngster and let the shower time fun begin! Paraben free, sulfate free, cruelty free and vegan.