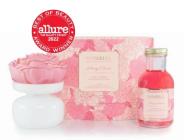

## FLORICA COLLECTION

She plays her music at the open air festival, her red hair wisps about her face as she sings poetic folk stories of her wild heart. Lost in her own love of life, she plays her instrument, pushing and pulling as it bellows its sweet song of its breath. She feels free to think and wander, she loves unconditionally, She flows with change and has fire in her soul.

She imagines and creates potions of nature that heal and nourish her body & soul.

Inspired by the modern free spirit, Florica is all things feminine, full of nature's finest elements to heal and nourish the skin. A blend of olive oil, rose, white water lily, & corn flower make up antioxidants, vitamins, and extracts.

**KEY NOTES** | Rose • Water Lily • Sweet Musk

SMELLS LIKE | A sparkling blend of rose, spice, tropical fruits and water lily

**FEELS LIKE** A romantic moonlit evening stroll

#### EAU DE PARFUM 100 mL / 3.3 oz

A mystical dance at sunrise of refreshing fruit marries with a delicate water lily just beyond the natural woods of the enchanted forest. Layer the magical fusion of joy in a bottle with this bespoke fine fragrance created by Spongellé's® master perfumer.

#### PEDI BUFFER 30+ washes | 3oz. / 85g

Perfectly designed to pamper and soothe tired feet, Spongellé's <sup>®</sup> Pedi buffer has a built-in multi- sided feature that feels like a reflexology massage. Exfoliate and massage your feet by stimulating pressure points while you cleanse.

#### BODY BUFFER 22+ washes | 4oz. / 113g

Introducing Spongellé's <sup>®</sup> masterpiece body wash infused buffer <sup>®</sup>. Created with a built-in massage exfoliation feature on one side and a soft scrubber on the other, this multi-sided buffer elevates your shower experience with an intoxicating scent of mystic rose and offers just the right amount of smooth texture to cleanse and nourish the skin.

#### **SPONGETTE**® 7+ washes | 1.75oz. / 50g

The perfect on the go mini buffer to keep your skin happy anywhere. Created with a built- in exfoliating feature, this mini buffer elevates your shower experience by offering just the right amount of the intoxicating Mystic Rose scent to cleanse and nourish the skin.

#### FLORET DIFFUSER 8 fl. oz / 237mL

Includes diffuser oil, vase and hand sewn floret

Freshen up your home with Spongellé's <sup>®</sup> most celebrated fragrances. Created exclusively for Spongellé, <sup>®</sup> the Florets are hand-sewn and made of a natural tapioca fiber that takes on the shade of the fragrance oil—blooming with rich, bold color within 48 hours. Each set features a Floret with a cotton wick and an exquisite hand-blown glass vase to infuse the flower in the diffuser oil for a beautiful time- released fragrance that lasts up to 8 weeks. Refills available for purchase.

#### CANDLE 8oz. / 226g

Elevate your olfactory experience with Spongellé's <sup>®</sup> Mystic Rose scented candle. A propriety soy base blend and a flickering wooden wick will bring the light, warmth and luxurious fragrance to enhance the ambiance in any room.