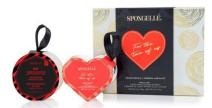

### VALENTINE'S DAY COLLECTION

MULTI USE | 2 oz / 57g

Send a love letter with Spongelle's® heart shaped Body Wash Infused Buffers®. Cleanse, exfoliate, massage and love your skin.

FOR THE TWO OF US GIFT SET VERBENA ABSOLUTE / SUGAR DAHLIA

LOVE ALWAYS GIFT SET BULGARIAN ROSE / SUGAR DAHLIA

WITH LOVE GIFT SET FRENCH LAVENDER / FREESIA PEAR

**LOVE ALWAYS** BULGARIAN ROSE

WITH LOVE FREESIA PEAR

BE MINE

FRENCH LAVENDER

FOR THE TWO OF US SUGAR DAHLIA