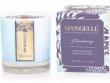

new

**CANDLE** 80z. / 226g

Home ambiance is elevated with Spongellé's ® favorite fragrances in hand crafted soy based wooden wick candles. Enhance any space with our favorite scents with a burn time of up to 50 hours.

#### **CANDLE** 80z. / 226g

Home ambiance is elevated with Spongellé's ® favorite fragrances in hand crafted soy based wooden wick candles. Enhance any space with our favorite scents with a burn time of up to 50 hours.