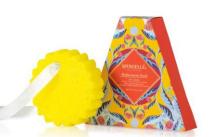

#### PEDI BUFFER 30+ washes | 3oz. / 85g

Perfectly designed to pamper and soothe tired feet, Spongellé's <sup>®</sup> Pedi buffer has a built-in multi- sided feature that feels like a reflexology massage. Exfoliate and massage your feet by stimulating pressure points while you cleanse.

#### BODY BUFFER 22+ washes | 4oz. / 113g

Introducing Spongellé's <sup>®</sup> masterpiece body wash infused buffer <sup>®</sup>. Created with a built-in massage exfoliation feature on one side and a soft scrubber on the other, this multi-sided buffer elevates your shower experience with an intoxicating scent of mystic rose and offers just the right amount of smooth texture to cleanse and nourish the skin.