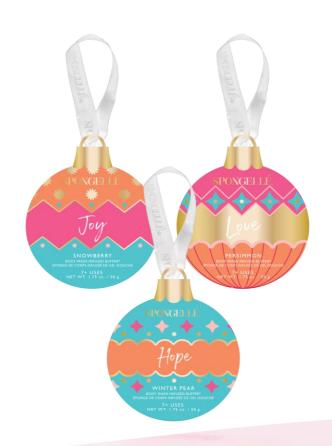

# **SPONGELLE HOLIDAY 2023**

#### 7+ WASHES EACH | 1.75 oz / 50g

Everything you love about Spongellé<sup>®</sup> packaged in a custom-made cosmetic case with a festive box or as individual ornaments. Stars, Ornaments and Trees will help make your holiday season much more festive and will give the gift of luxury.