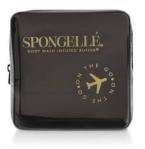

#### **TRAVEL CASE**

Say hello to our Travel Case! This waterproof case is perfect for storing and protecting your favorite body wash infused buffer® on the go.

**BLACK TRAVEL CASE** 

WHITE TRAVEL CASE