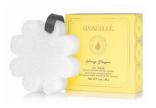

#### FLORET DIFFUSER 8 fl. oz / 237mL

Includes diffuser oil, vase and hand sewn floret

Freshen up your home with Spongellé's <sup>®</sup> most celebrated fragrances. Created exclusively for Spongellé, <sup>®</sup> the Florets are hand-sewn and made of a natural tapioca fiber that takes on the shade of the fragrance oil—blooming with rich, bold color within 48 hours. Each set features a Floret with a cotton wick and an exquisite hand-blown glass vase to infuse the flower in the diffuser oil for a beautiful time- released fragrance that lasts up to 8 weeks. Refills available for purchase.