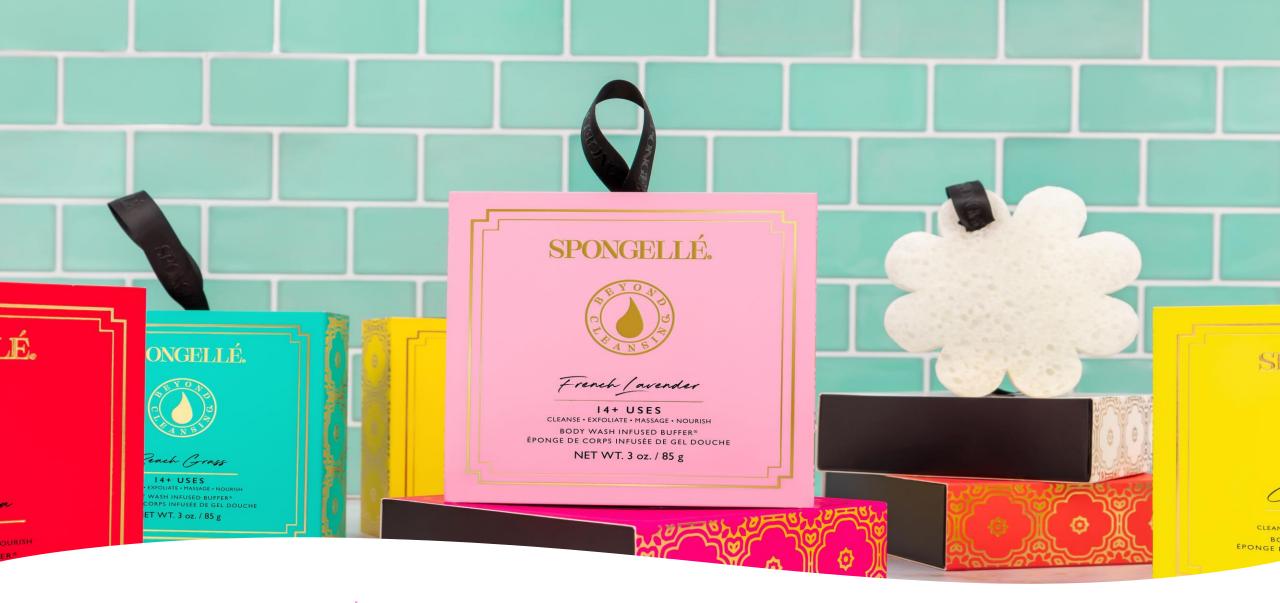

## FRENCH LAVENDER

Take a walk through the French countryside while lathering in our signature blend of soothing lavender and warming amber.

KEY NOTES | Hesperides • Tea Rose • Lavender

SMELLS LIKE | A moonlit stroll through the fields of Provence

FEELS LIKE | A milk bath of freshly picked lavender

#### PEDI BUFFER 30+ washes | 3oz. / 85g

Formulated just for your feet, this buffer has a unique textured side that gently whisks away dry skin while cleansing, so feet are soft and silky. Enriched with extracts of peppermint and sea kelp to **cleanse**, **buff and polish**, Spongellé's <sup>®</sup> pedi buffer is the perfect solution for tired feet. Packaged in an easy to use size for travel.