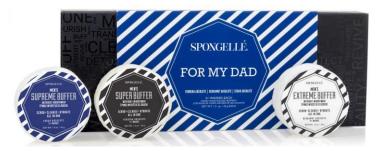

# FATHER'S DAY GIFT SET

MULTI USE | 1.5 oz / 43g

Thank Dad for all that he does with Spongellé's® Men's Trio Set of buffers with built-in body wash that will cleanse, exfoliate, massage and nourish the skin.

FOR MY DAD GIFT SET
BERGAMOT ABSOLUTE, CEDAR ABSOLUTE, VERBENA ABSOLUTE