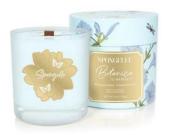

#### **SPONGETTE**® 7+ washes | 1.75oz. / 50g

The perfect on the go mini buffer to keep your skin happy anywhere. Created with a built- in exfoliating feature, this mini buffer elevates your shower experience by offering just the right amount of the intoxicating Mystic Rose scent to cleanse and nourish the skin.

#### **SPONGETTE**® 7+ washes | 1.75oz. / 50g