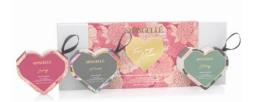

#### **MOTHER'S DAY GIFT SET 5+ WASHES EACH |** 2 oz / 57g

Every mom deserves some time to take care of herself. Give her the gift of pampering with Spongelle's® heart-shaped Body Wash Infused Buffers®. She will delight in the delicate fragrances and enjoy time to cleanse, exfoliate, massage and nourish.

FOR MY MOM GIFT SET I PEONY FLOWER, BLACK ORCHID, EUCALYPTUS RAIN

FOR MY MOM GIFT SET 2 NIGHT JASMINE, SUGAR CRUSH, VIOLET LEAF