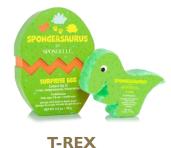

#### SURPRISE SPONGEASAURUS COLLECTION

**MULTI USE** | 2.5 oz / 70g total

Children's love for dinosaurs stands the test of time. Interests like these can help children become more observant and promote play based learning. Spongellé® brings these fascinating creatures to life in our Surprise Spongeasaurus collection. Each Spongeasaurus is packaged in a surprise Dino egg and is filled with Spongellé's® sulfate free body wash formula. Make bath time fun and collect all three.

**TRICERATOPS** 

**STEGOSAURUS** 