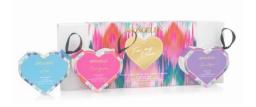

### VALENTINE'S DAY COLLECTION

MULTI USE | 2 oz / 57g

Send a love letter with Spongelle's® heart shaped Body Wash Infused Buffers®. Cleanse, exfoliate, massage and love your skin.

FOR THE TWO OF US GIFT SET VERBENA ABSOLUTE / SUGAR DAHLIA

LOVE ALWAYS GIFT SET BULGARIAN ROSE / SUGAR DAHLIA

WITH LOVE GIFT SET FRENCH LAVENDER / FREESIA PEAR

**LOVE ALWAYS** BULGARIAN ROSE

WITH LOVE FREESIA PEAR

BE MINE

FRENCH LAVENDER

FOR THE TWO OF US SUGAR DAHLIA