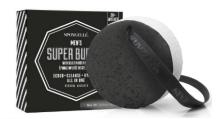

# MEN'S COLLECTION

**AVAILABLE IN 2 SIZES** 

12+ washes | 2.5 oz / 70.8 g 20+ washes | 3.5 oz. / 99.2 g

#### **BERGAMOT ABSOLUTE**

KEY NOTES | Zesty Lemon • Bergamot Cedarwood

The invigorating scent of Bergamot Absolute is perfect to kick-start your day, take to the gym or to refresh in the evenings. Enriched with cayenne pepper extracts to help boost circulation and make your skin feel smooth and clean shower after shower.

**CEDAR ABSOLUTE** 

**KEY NOTES** | Myrrh • Cedarwood

The invigorating scent of Cedar Absolute is perfect to kick-start your day, take to the gym or to refresh in the evenings. Enriched with black tea and coffee extracts to help your skin feel smooth and rejuvenated.

**VERBENA ABSOLUTE** 

The Spongellé® Men's Buffers with built-in body wash will transform his shower experience. Enriched with a

blend of energizing extracts and a moisture boosting triple butter body wash blend of cocoa butter, nourishing shea butter and mango butter, this All in One Body Treatment will cleanse, scrub and hydrate. Large size body

Buffer now featuring a soft black scrubber on one side for enhanced exfoliation.

**KEY NOTES** | Apple • Verbena • Sandalwood

The invigorating scent of Verbena Absolute is perfect to kick-start your day, take to the gym or to refresh in the evenings. Enriched with extracts of vetiver and yuzu.

The one who is **GALLANT**, **BOLD & BRAVE** is a hero to those who feel his inner strength. His youth and his wisdom inspired Spongellé's<sup>®</sup> Homme Collection of triple butter **Body Wash Infused Buffers**<sup>®</sup>. Created by a master perfumer these three NEW fragrances are blended into a rich formula of natural & luxurious mango, shea, cocoa butters, and extracts powered by the three C's (Cypress, Comfrey, and Cucumber).