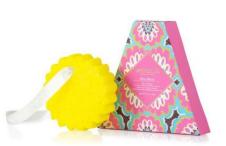

#### PEDI BUFFER 30+ washes | 3oz. / 85g

Perfectly designed to pamper and soothe tired feet, Spongellé's <sup>®</sup> Pedi buffer has a built-in multi- sided feature that feels like a reflexology massage. Exfoliate and massage your feet by stimulating pressure points while you cleanse.

#### BODY BUFFER 22+ washes | 4oz. / 113g

Introducing Spongellé's <sup>®</sup> masterpiece body wash infused buffer <sup>®</sup>. Created with a built-in massage exfoliation feature on one side and a soft scrubber on the other, this multi-sided buffer elevates your shower experience with an intoxicating scent of mystic rose and offers just the right amount of smooth texture to cleanse and nourish the skin.