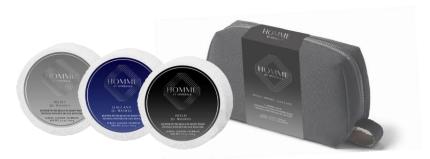

#### HOMME GIFT SET COLLECTION

12+ WASHES EACH | 2.5 oz / 70.8g EACH

Give dad the travel set he will keep forever with this custom-made Dopp kit. Made with a waterproof liner, he can take his favorite fragrance anywhere.

Coming Soon

HOMME GIFT SET BOLD, BRAVE, GALLANT