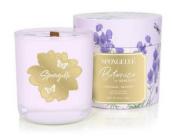

#### **SPONGETTE**® 7+ washes | 1.75oz. / 50g

The perfect on the go mini buffer to keep your skin happy anywhere. Created with a built- in exfoliating feature, this mini buffer elevates your shower experience by offering just the right amount of the intoxicating Mystic Rose scent to cleanse and nourish the skin.

#### **SPONGETTE**® 7+ washes | 1.75oz. / 50g