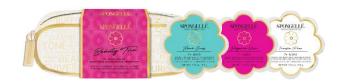

# FATHER'S DAY GIFT SET

MULTI USE | 1.5 oz / 43g

Thank Dad for all that he does with Spongellé's® Men's Trio Set of buffers with built-in body wash that will cleanse, exfoliate, massage and nourish the skin.

FOR MY DAD GIFT SET
BERGAMOT ABSOLUTE, CEDAR ABSOLUTE, VERBENA ABSOLUTE