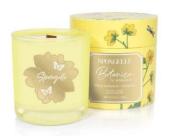

love, compassion, and well-being.





# BOTANICA CANDLE COLLECTION





#### 50 HOUR BURN TIME | 8 oz / 226g total

Spongellé's<sup>®</sup> Soy Blend Candles are hand poured in the USA. Made with a special wooden wick that flickers for up to 50 hours. These 4 signature fragrances are inspired by nature to soothe your mind, body and soul.

#### LAVENDER

#### **KEY NOTES**

Rosemary • Lavender • Musk

Your Lavender candle bathes your room with notes of fresh rosemary, cardamom, and lavender for a five-star experience at home.



#### **PETITGRAIN**

#### **KEY NOTES**

Grapefruit • Petitgrain • Sea Salt

Your Petitgrain candle bathes your room with a fresh, robust throw of mandarin and lemon, blended with notes of sea salt, grapefruit, and navel orange for a five-star experience at home.



#### **ROSE**

#### **KEY NOTES**

Sparkling Citrus • Turkish Rose • Patchouli

Your Rose candle bathes your room with notes of sparkling citrus, Turkish rose, and jasmine for a five-star experience at home.



#### **TOBACCO FLOWER**

#### **KEY NOTES**

Bergamot • Tobacco Flower • Cedarwood

Your Tobacco Flower candle bathes your room with notes of bergamot, rosemary, juniper, and sheer lavender for a five-star experience at home.







# DAILY DOSE HAND CREAM COLLECTION



MULTI USE | 14g / 0.49 oz total

Soothe and soften skin with Spongellé's<sup>®</sup> Daily Dose Hand Cream Collection. Each travel-savvy sachet is enriched with moisture magnet hyaluronic acid, nourishing shea butter, and conditioning argan and macadamia seed oils. This portable cream will hydrate your hands and cu