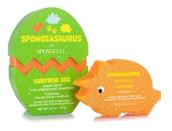

#### SURPRISE SPONGEASAURUS COLLECTION

**MULTI USE** | 2.5 oz / 70g total

Children's love for dinosaurs stands the test of time. Interests like these can help children become more observant and promote play based learning. Spongellé® brings these fascinating creatures to life in our Surprise Spongeasaurus collection. Each Spongeasaurus is packaged in a surprise Dino egg and is filled with Spongellé's® sulfate free body wash formula. Make bath time fun and collect all three.

**TRICERATOPS** 

**STEGOSAURUS** 