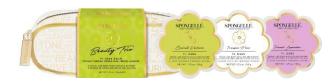

# SPONGETTE® BEAUTY TRIO COLLECTION Coming Soon

#### 7+ WASHES EACH | 1.75 oz / 50g

Everything you love about Spongellé® packaged in a custom-made cosmetic case with a waterproof liner. Each set includes 3 Body Wash Infused Spongettes®. Accepted on all airlines, nothing to spill, nothing to break, and everything you need for soft and youthful skin. One infused Spongette® is perfect for vacations, business trips, or to take to the gym with 7+ washes.

BEACH GRASS, BULGARIAN ROSE, FREESIA PEAR

COCONUT VERBENA, FREESIA PEAR, FRENCH LAVENDER

HONEY BLOSSOM, PAPAYA YUZU, SUGAR DAHLIA