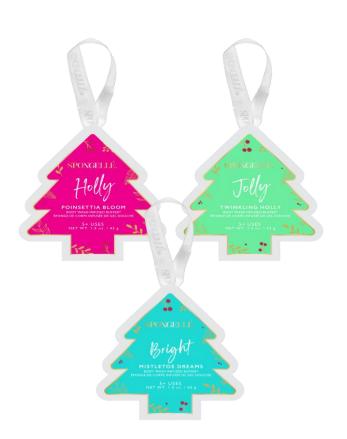

# **SPONGELLE HOLIDAY 2023**

#### 7+ WASHES EACH | 1.75 oz / 50g

Everything you love about Spongellé<sup>®</sup> packaged in a custom-made cosmetic case with a festive box or as individual ornaments. Stars, Ornaments and Trees will help make your holiday season much more festive and will give the gift of luxury.