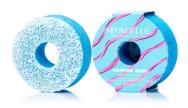

# CONFECTION COLLECTION

#### 14+ washes | 3 oz / 85g

Give your skin a delicious taste of self-indulgence with Spongellé's<sup>®</sup> Confection Collection. Infused with our creamy triple butter formula and sugarcane extract; this fun donut shaped buffer will cleanse, exfoliate, massage and nourish to give your skin the feeling of bliss.

#### BUFFER BITS MULTI USE | 1.6 oz / 45g total

Inspired by delectable small sized donut holes, Spongellé's<sup>®</sup> Mini Buffer Bits are the ultimate treat for cuticles, nails, and everything else. Spongellé's<sup>®</sup> Mini Buffer Bits are infused with a skin softening triple butter formula and exfoliating sugarcane extract. This perfect on-the-go beauty treat comes in resealable packaging.