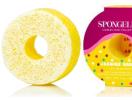

#### 14+ washes | 3 oz / 85g

Give your skin a delicious taste of self-indulgence with Spongellé's<sup>®</sup> Confection Collection. Infused with our creamy triple butter formula and sugarcane extract; this fun donut shaped buffer will cleanse, exfoliate, massage and nourish to give your skin the feeling of bliss.

#### BUFFER BITS MULTI USE | 1.6 oz / 45g total

Inspired by delectable small sized donut holes, Spongellé's<sup>®</sup> Mini Buffer Bits are the ultimate treat for cuticles, nails, and everything else. Spongellé's<sup>®</sup> Mini Buffer Bits are infused with a skin softening triple butter formula and exfoliating sugarcane extract. This perfect on-the-go beauty treat comes in resealable packaging.