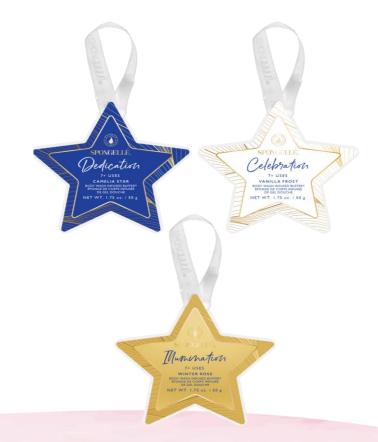

# **SPONGELLE HOLIDAY 2023**

#### 7+ WASHES EACH | 1.75 oz / 50g

Everything you love about Spongellé<sup>®</sup> packaged in a custom-made cosmetic case with a festive box or as individual ornaments. Stars, Ornaments and Trees will help make your holiday season much more festive and will give the gift of luxury.