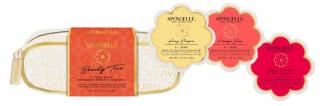

# MOTHER'S DAY RIVIERA GIFT SET Coming Soon

**7+ WASHES EACH** | 1.75 oz / 50g

Every Mom will enjoy Spongellé® anywhere and anytime. This custom-made cosmetics case includes 3 Body Wash Infused Spongettes®. The perfect Mother's Day gift to let her know how special she truly is.

RIVIERA GIFT SET TUNISIAN MOON, MEDITERRANEAN PEACH, IBIZA BLOOM