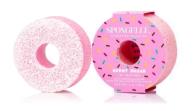

# CONFECTION COLLECTION

#### 14+ washes | 3 oz / 85g

Give your skin a delicious taste of self-indulgence with Spongellé's<sup>®</sup> Confection Collection. Infused with our creamy triple butter formula and sugarcane extract; this fun donut shaped buffer will cleanse, exfoliate, massage and nourish to give your skin the feeling of bliss.

#### BUFFER BITS MULTI USE | 1.6 oz / 45g total

Inspired by delectable small sized donut holes, Spongellé's<sup>®</sup> Mini Buffer Bits are the ultimate treat for cuticles, nails, and everything else. Spongellé's<sup>®</sup> Mini Buffer Bits are infused with a skin softening triple butter formula and exfoliating sugarcane extract. This perfect on-the-go beauty treat comes in resealable packaging.